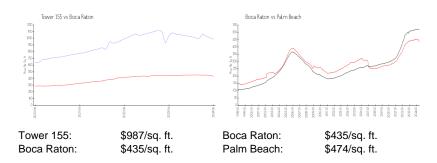

# **Inventory for Sale**

 Tower 155
 9%

 Boca Raton
 3%

 Palm Beach
 3%

## Avg. Time to Close Over Last 12 Months

Tower 155 75 days
Boca Raton 59 days
Palm Beach 58 days