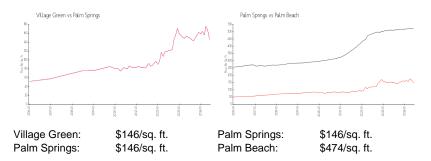

# **Market Information**

2%

## **Inventory for Sale**

Palm Springs 2% Palm Beach 3%

# Avg. Time to Close Over Last 12 Months

Village Green 53 days
Palm Springs 53 days
Palm Beach 58 days