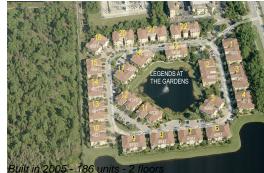

# Unit 4890 - 208 - Legends at the Gardens

4890 - 208 - 4851-4991 Bonsai Cir, Palm Beach Gardens, FL, Palm Beach 33418

### **Building Information**

| Number of units:                         | 186 |
|------------------------------------------|-----|
| Number of active listings for rent:      | 10  |
| Number of active listings for sale:      | 1   |
| Building inventory for sale:             | 0%  |
| Number of sales over the last 12 months: | 2   |
| Number of sales over the last 6 months:  | 1   |
| Number of sales over the last 3 months:  | 0   |