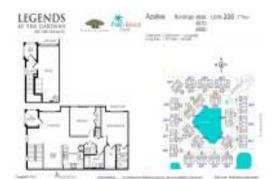

# Unit 4890 - 208 - Legends at the Gardens

4890 - 208 - 4851-4991 Bonsai Cir, Palm Beach Gardens, FL, Palm Beach 33418

## **Unit Information**

| MLS Number:     | RX-10989133                              |
|-----------------|------------------------------------------|
| Status:         | Active                                   |
| Size:           | 1,077 Sq ft.                             |
| Bedrooms:       | 2                                        |
| Full Bathrooms: | 2                                        |
| Half Bathrooms: | 0                                        |
| Parking Spaces: | Driveway, Garage - Attached, Guest, Open |
| View:           | Garden                                   |
| Rental Price:   | \$2,750                                  |
| List PPSF:      | \$3                                      |
| Valuated Price: | \$357,000                                |
| Valuated PPSF:  | \$331                                    |