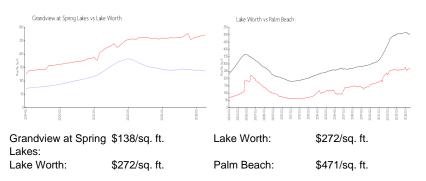

#### **Market Information**

**Inventory for Sale** 

| Grandview at Spring Lakes | 6% |
|---------------------------|----|
| Lake Worth                | 4% |
| Palm Beach                | 3% |