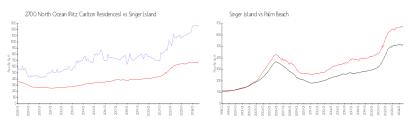

#### **Market Information**

2700 North Ocean

\$1269/sq. ft.

Singer Island:

\$674/sq. ft.

(Ritz Carlton Residences):

Singer Island: \$674/sq. ft.

Palm Beach: \$476/sq. ft.