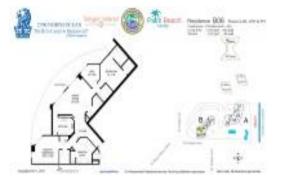

# Unit 606B - 2700 North Ocean (Ritz Carlton Residences)

606B - 2700 N Ocean Dr, Singer Island, FL, Palm Beach 33404

#### **Unit Information**

 MLS Number:
 RX-10989194

 Status:
 Active

 Size:
 1,725 Sq ft.

 Bedrooms:
 2

 Full Bathrooms:
 2

Full Bathrooms: 2
Half Bathrooms: 1
Parking Spaces: As

 Parking Spaces:
 Assigned

 View:
 Intracoastal

 List Price:
 \$1,699,000

 List PPSF:
 \$985

 Valuated Price:
 \$1,489,000

 Valuated PPSF:
 \$863

The above valuated price is a baseline figure that does not take into account any specific renovation, upgrade, split, merge, or deterioration of the unit.