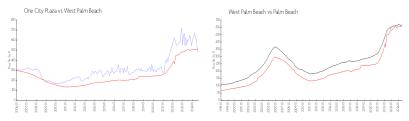

### **Market Information**

One City Plaza: \$479/sq. ft. West Palm Beach: \$505/sq. ft. West Palm Beach: \$476/sq. ft.