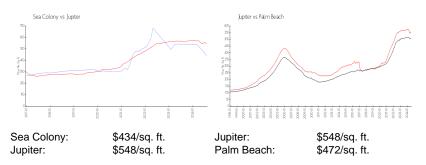

#### **Inventory for Sale**

| Sea Colony | 2% |
|------------|----|
| Jupiter    | 3% |
| Palm Beach | 3% |

## Avg. Time to Close Over Last 12 Months

| Sea Colony | 60 days |
|------------|---------|
| Jupiter    | 67 days |
| Palm Beach | 58 days |

The Party of Lot of Lot

STERNAR'