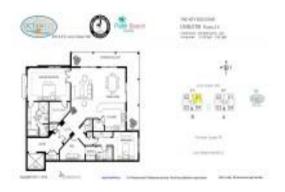

# Unit 201B - Juno Ocean Key A & B

201B - 810 Juno Ocean Wlk, Juno Beach, FL, Palm Beach 33408

#### **Unit Information**

 MLS Number:
 RX-10989279

 Status:
 Active

 Size:
 2,104 Sq ft.

 Bedrooms:
 2

Bedrooms: 2 Full Bathrooms: 2 Half Bathrooms: 1

Parking Spaces: Garage - Detached, Guest

 View:
 Garden,Other