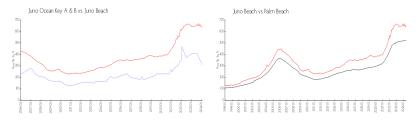

#### **Market Information**

 Juno Ocean Key A & \$310/sq. ft.
 Juno Beach:
 \$647/sq. ft.

 B:
 Juno Beach:
 \$647/sq. ft.

 Palm Beach:
 \$474/sq. ft.