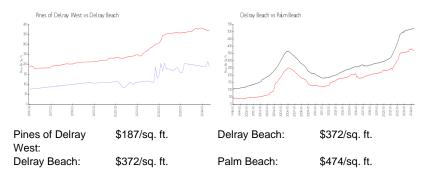

## Avg. Time to Close Over Last 12 Months

Pines of Delray West

40 days

Built in 1979 - 287 units - 2 floors

Delray Beach Palm Beach 56 days 58 days