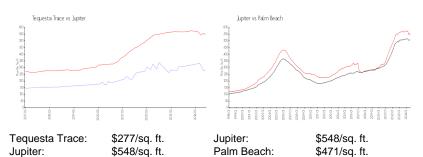

$2,300

 List PPSF:
 \$2

 Valuated Price:
 \$289,000

 Valuated PPSF:
 \$279

The above valuated price is a baseline figure that does not take into account any specific renovation, upgrade, split, merge, or deterioration of the unit.

## **Building Information**

Number of units: 134
Number of active listings for rent: 0
Number of active listings for sale: 3
Building inventory for sale: 2%
Number of sales over the last 12 months: 7
Number of sales over the last 6 months: 4
Number of sales over the last 3 months: 2

# **Building Association Information**

Tequesta Trace CONDOMINIUM ASSOCIATION Campbell Property Management 401 Maplewood Drive Suite 23

Jupiter, FL 33458 Phone: 561-203-7910

email: jupiter@campbellproperty.com

https://www.tequestatracecondo.com/

## **Market Information**



### **Inventory for Sale**

Tequesta Trace 2% Jupiter 3% Palm Beach 3%

# Avg. Time to Close Over Last 12 Months

Tequesta Trace 47 days
Jupiter 67 days
Palm Beach 58 days