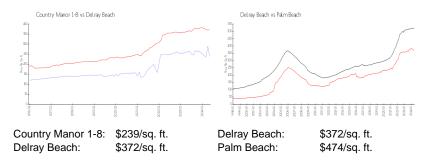

#### **Inventory for Sale**

| Country Manor 1-8 | 1% |
|-------------------|----|
| Delray Beach      | 2% |
| Palm Beach        | 3% |

Built in 1973 - 442 units in total - 1 floor