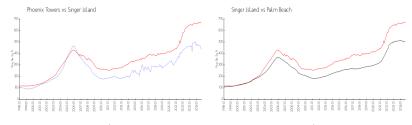

## **Market Information**

Phoenix Towers: \$435/sq. ft. Singer Island: \$665/sq. ft. Singer Island: \$467/sq. ft. Palm Beach: \$467/sq. ft.