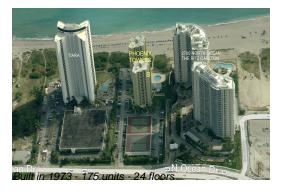

## **Building Information**

Number of units: 175
Number of active listings for rent: 0
Number of active listings for sale: 15
Building inventory for sale: 8%
Number of sales over the last 12 months: 14
Number of sales over the last 6 months: 3
Number of sales over the last 3 months: 2