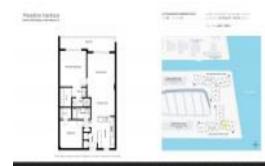

#### **Unit Information**

 MLS Number:
 RX-10989377

 Status:
 Active

 Size:
 1,079 Sq ft.

Bedrooms: 2
Full Bathrooms: 2
Half Bathrooms: 0

Parking Spaces:

View:

 List Price:
 \$450,000

 List PPSF:
 \$417

 Valuated Price:
 \$455,000

 Valuated PPSF:
 \$422

The above valuated price is a baseline figure that does not take into account any specific renovation, upgrade, split, merge, or deterioration of the unit.