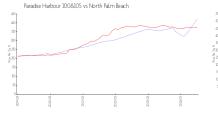

#### **Market Information**

Paradise Harbour

North Palm Beach:

100&105:

\$421/sq. ft.

\$376/sq. ft.

North Palm Beach: \$376/sq. ft.

North Palm Reach vs Palm Reach

Palm Beach: \$466/sq. ft.