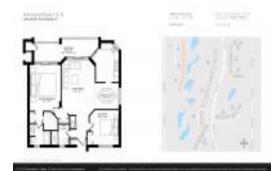

#### **Unit Information**

 MLS Number:
 RX-10989405

 Status:
 Active

 Size:
 1,280 Sq ft.

 Bedrooms:
 2

Bedrooms: 2
Full Bathrooms: 2
Half Bathrooms: 0

Parking Spaces: Assigned, Guest, Vehicle Restrictions

 View:
 Golf