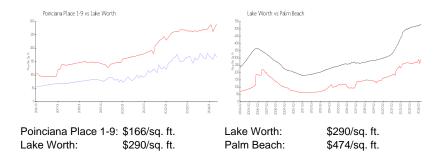

ake Worth, FL 33467, Phone: +1 561-967-7420

Poinciana Place Condo Association IV 3951 Via Poinciana, Lake Worth, FL 33467 (561) 433-9620

Poinciana Place Condominium Association VI, Inc. Location -3425 Via Poinciana Road Lake Worth Lake Worth, Florida 33467 Phone - 561 - 641 - 1016

https://www.poinciana1and2.com/

## **Recent Sales**

| Unit # | Size        | Closing Date | Sale Price | PPSF  |
|--------|-------------|--------------|------------|-------|
| 307    | 1,130 sq ft | May 2024     | \$200,000  | \$177 |
| 607    | 1,130 sq ft | May 2024     | \$177,500  | \$157 |
| 502    | 1,130 sq ft | Apr 2024     | \$170,000  | \$150 |
| 303    | 1,090 sq ft | Apr 2024     | \$210,000  | \$193 |
| 306    | 1.090 sa ft | Apr 2024     | \$211.500  | \$194 |

#### **Market Information**







## **Inventory for Sale**

| Poinciana Place 1-9 | 4% |
|---------------------|----|
| Lake Worth          | 3% |
| Palm Beach          | 3% |

## Avg. Time to Close Over Last 12 Months

| Poinciana Place 1-9 | 52 days |
|---------------------|---------|
| Lake Worth          | 46 days |
| Palm Beach          | 57 days |