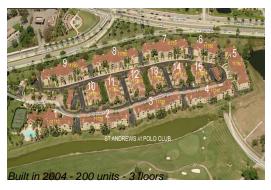

### **Building Information**

200 Number of units: Number of active listings for rent: 12 Number of active listings for sale: 5 Building inventory for sale: 2% Number of sales over the last 12 months: 10 Number of sales over the last 6 months: Number of sales over the last 3 months: