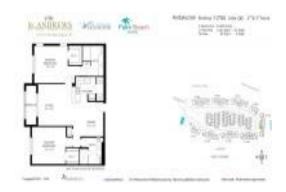

## Unit 11750-206 - St Andrews at Polo Club

11750-206 - 11710 St Anndres PI, Wellington, FL, Palm Beach 33414

#### **Unit Information**

MLS Number: RX-10989432 Status: Active Size: 1,223 Sq ft. Bedrooms: 2

Full Bathrooms: 2 0 Half Bathrooms:

2+ Spaces, Driveway, Garage -Parking Spaces:

Attached, Open

View: Other \$1,950 Rental Price: List PPSF: \$2 Valuated Price: \$401,000 Valuated PPSF: \$328