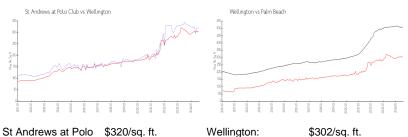

### **Market Information**

St Andrews at Polo \$320/sq. ft.

Club:

Wellington: \$302/sq. ft. Palm Beach: \$472/sq. ft.