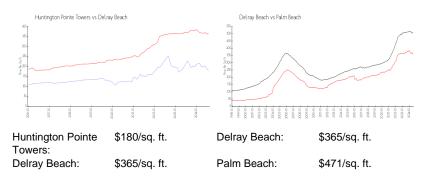

# Inventory for Sale

| Huntington Pointe Towers | 2% |
|--------------------------|----|
| Delray Beach             | 2% |
| Palm Beach               | 3% |

# Avg. Time to Close Over Last 12 Months

| Huntington Pointe Towers | 60 days |
|--------------------------|---------|
| Delray Beach             | 54 days |
| Palm Beach               | 58 days |