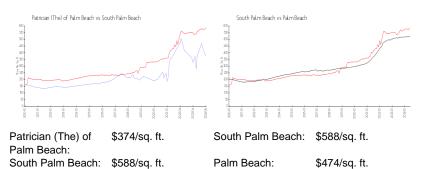

## **Market Information**

| Patrician (The) of Palm Beach | 7% |
|-------------------------------|----|
| South Palm Beach              | 5% |
| Palm Beach                    | 3% |

## Avg. Time to Close Over Last 12 Months

| Patrician (The) of Palm Beach | 53 days |
|-------------------------------|---------|
| South Palm Beach              | 74 days |
| Palm Beach                    | 58 days |