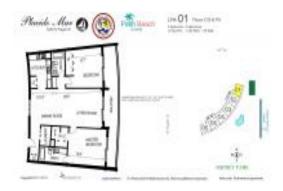

# Unit 701 - Placido Mar

701 - 5200 N Flagler Dr, West Palm Beach, FL, Palm Beach 33407

#### **Unit Information**

 MLS Number:
 RX-10989496

 Status:
 Expired

 Size:
 1,250 Sq ft.

Bedrooms: 2 Full Bathrooms: 2 Half Bathrooms: 0

Parking Spaces: Assigned,Covered View: Assigned,Covered Intracoastal,Ocean