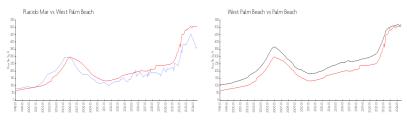

#### **Market Information**

Placido Mar: \$366/sq. ft. West Palm Beach: \$505/sq. ft. West Palm Beach: \$474/sq. ft.