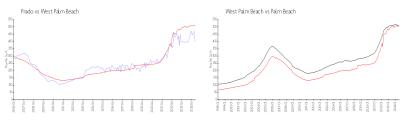

#### **Market Information**

Prado: \$397/sq. ft. West Palm Beach: \$509/sq. ft. West Palm Beach: \$509/sq. ft. Palm Beach: \$471/sq. ft.