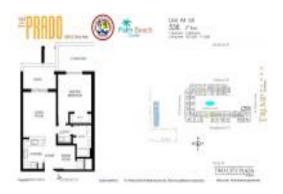

## Unit 536 - Prado

536 - 600 S Dixie Hwy, West Palm Beach, FL, Palm Beach 33401

#### **Unit Information**

 MLS Number:
 RX-10989502

 Status:
 Active

 Size:
 762 Sq ft.

 Bedrooms:
 1

 Full Pathrooms:
 1

Full Bathrooms:

Half Bathrooms:

Parking Spaces:

Assigned,Covered,Garage -

 Building,Guest

 View:
 Garden,Pool

 List Price:
 \$424,900

 List PPSF:
 \$558

 Valuated Price:
 \$303,000

 Valuated PPSF:
 \$398