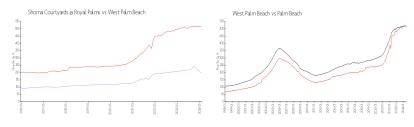

#### **Market Information**

Shoma Courtyards \$196/sq. ft. @ Royal Palms:

West Palm Beach: \$516/sq. ft. West Palm Beach: \$516/sq. ft.

Palm Beach: \$474/sq. ft.