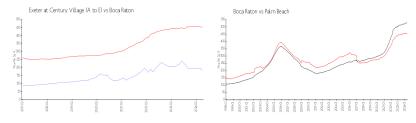

#### **Market Information**

**Exeter at Century** Village (A to E):

\$183/sq. ft.

Boca Raton:

\$450/sq. ft.

Boca Raton:

\$450/sq. ft.

Palm Beach:

\$474/sq. ft.