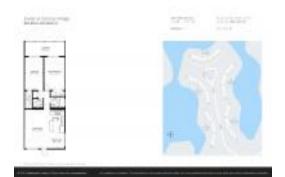

# Unit 3045 Exeter C - Exeter at Century Village (A to E)

3045 Exeter C - 1073-4090 Exeter E, Boca Raton, FL, Palm Beach 33434

#### **Unit Information**

MLS Number: RX-10989528 Active Status: 1,008 Sq ft. Size:

Bedrooms: Full Bathrooms: 1 Half Bathrooms:

Parking Spaces: Assigned View: Lake \$1,700 Rental Price: List PPSF: \$2 \$162,000 Valuated Price: Valuated PPSF: \$184