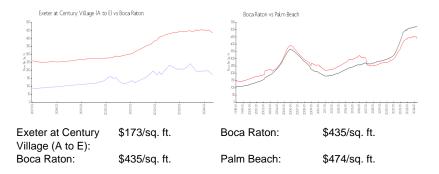

#### **Market Information**

| Exeter at Century Village (A to E) | 5% |
|------------------------------------|----|
| Boca Raton                         | 3% |
| Palm Beach                         | 3% |