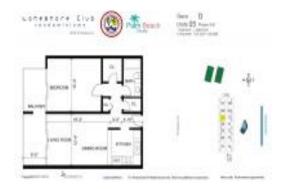

#### **Unit Information**

 MLS Number:
 RX-10989567

 Status:
 Active

 Size:
 875 Sq ft.

 Bedrooms:
 1

Full Bathrooms: 1
Half Bathrooms: 0

Parking Spaces:

View:
Garden
List Price:
\$284,900
List PPSF:
\$326
Valuated Price:
\$249,000
Valuated PPSF:
\$355