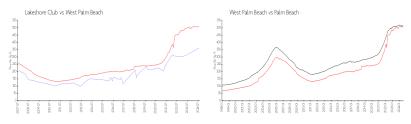

#### **Market Information**

Lakeshore Club: \$360/sq. ft. West Palm Beach: \$505/sq. ft. West Palm Beach: \$476/sq. ft. Palm Beach: \$476/sq. ft.