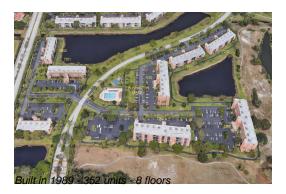

## **Building Information**

Number of units: 352
Number of active listings for rent: 0
Number of active listings for sale: 15
Building inventory for sale: 4%
Number of sales over the last 12 months: 19
Number of sales over the last 6 months: 7
Number of sales over the last 3 months: 2