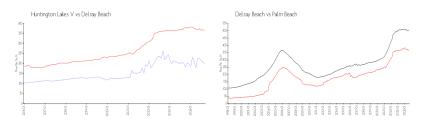

#### **Market Information**

Huntington Lakes V: \$198/sq. ft. Delray Beach: \$365/sq. ft. Delray Beach: \$467/sq. ft.