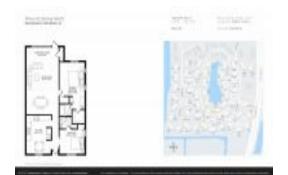

# Unit 1845 NW 13th St # 202 - Pines of Delray North

1845 NW 13th St # 202 - 1321-1740 NW 19 Ter, Delray Beach, FL, Palm Beach 33445

#### **Unit Information**

 MLS Number:
 RX-10989577

 Status:
 Pending

 Size:
 1,335 Sq ft.

 Bedrooms:
 2

Bedrooms: 2
Full Bathrooms: 2
Half Bathrooms: 0
Parking Spaces: A

 Parking Spaces:
 Assigned

 View:
 Lake