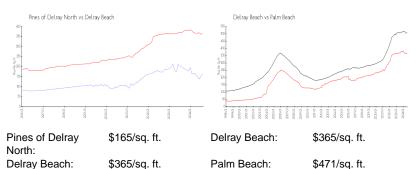

### **Inventory for Sale**

| Pines of Delray North | 3% |
|-----------------------|----|
| Delray Beach          | 2% |
| Palm Beach            | 3% |

## Avg. Time to Close Over Last 12 Months

| Pines of Delray North | 63 days |
|-----------------------|---------|
| Delray Beach          | 54 days |
| Palm Beach            | 58 days |