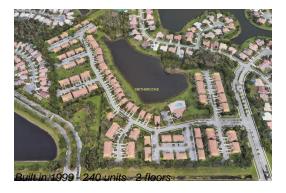

### **Building Information**

Number of units: 240
Number of active listings for rent: 0
Number of active listings for sale: 7
Building inventory for sale: 2%
Number of sales over the last 12 months: 7
Number of sales over the last 6 months: 3
Number of sales over the last 3 months: 1