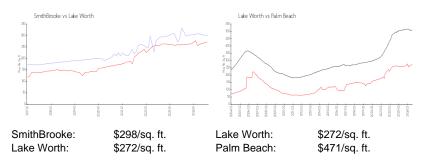

 List PPSF:
 \$228

 Valuated Price:
 \$420,000

 Valuated PPSF:
 \$298

The above valuated price is a baseline figure that does not take into account any specific renovation, upgrade, split, merge, or deterioration of the unit.