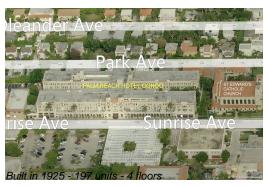

### Unit 3215 - Palm Beach Hotel Condo

3215 - 235 Sunrise Ave, Palm Beach, FL, Palm Beach 33480

#### **Building Information**

Number of units: 197
Number of active listings for rent: 0
Number of active listings for sale: 3
Building inventory for sale: 1%
Number of sales over the last 12 months: 8
Number of sales over the last 6 months: 2
Number of sales over the last 3 months: 0