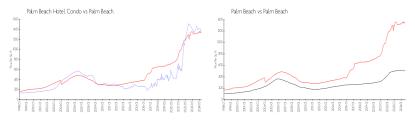

#### **Market Information**

Palm Beach Hotel \$1338/sq. ft. Palm Beach: \$1359/sq. ft. Condo:
Palm Beach: \$1359/sq. ft. Palm Beach: \$472/sq. ft.