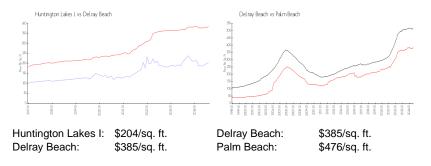

RX-10989594 Active Under Contract 1,300 Sq ft. 2 2 0 Assigned,Guest,Open Lake \$1,750 \$1 \$215,000 \$201

The above valuated price is a baseline figure that does not take into account any specific renovation, upgrade, split, merge, or deterioration of the unit.