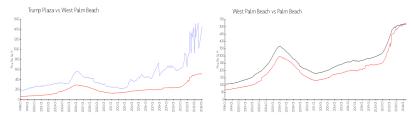

### **Market Information**

Trump Plaza: \$1458/sq. ft. West Palm Beach: \$516/sq. ft. West Palm Beach: \$474/sq. ft.