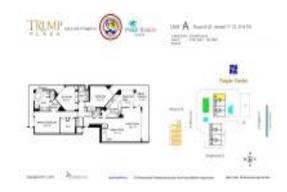

# Unit 23A - Trump Plaza

23A - 525 S Flagler Dr, West Palm Beach, FL, Palm Beach 33401

#### **Unit Information**

 MLS Number:
 RX-10989646

 Status:
 Active

 Size:
 2,091 Sq ft.

Bedrooms:3Full Bathrooms:2Half Bathrooms:1

Parking Spaces: Assigned

View: Intracoastal,Ocean

 Rental Price:
 \$10,900