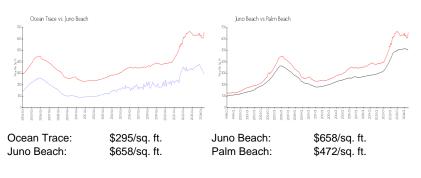

#### **Inventory for Sale**

| Ocean Trace | 2% |
|-------------|----|
| Juno Beach  | 2% |
| Palm Beach  | 3% |

## Avg. Time to Close Over Last 12 Months

| Ocean Trace | 113 days |
|-------------|----------|
| Juno Beach  | 95 days  |
| Palm Beach  | 58 days  |