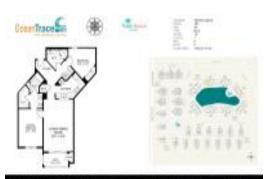

#### **Unit Information**

| MLS Number:<br>Status:<br>Size:<br>Bedrooms:<br>Full Bathrooms:<br>Half Bathrooms:<br>Parking Spaces: | RX-10989690<br>Active<br>1,192 Sq ft.<br>2<br>2<br>0 |
|-------------------------------------------------------------------------------------------------------|------------------------------------------------------|
| View:                                                                                                 | Lake                                                 |
| Rental Price:                                                                                         | \$3,400                                              |
| List PPSF:                                                                                            | \$3                                                  |
| Valuated Price:                                                                                       | \$348,000                                            |
| Valuated PPSF:                                                                                        | \$292                                                |