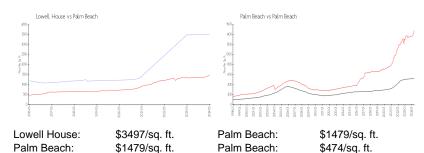

## **Inventory for Sale**

Lowell House 0%
Palm Beach 3%
Palm Beach 3%

### Avg. Time to Close Over Last 12 Months

Lowell House 151 days
Palm Beach 85 days
Palm Beach 57 days