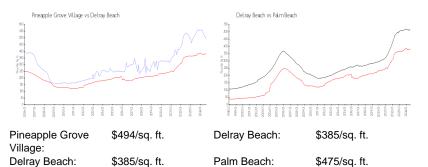

## **Market Information**

**Inventory for Sale** 

| Pineapple Grove Village | 2% |
|-------------------------|----|
| Delray Beach            | 2% |
| Palm Beach              | 3% |