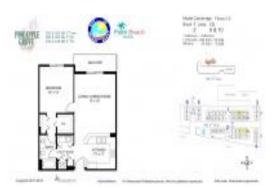

# Unit 2-210 - Pineapple Grove Village

2-210 - 250 NE3 Av, Delray Beach, FL, Palm Beach 33444

#### **Unit Information**

| MLS Number:<br>Status:<br>Size:<br>Bedrooms: | RX-10989717<br>Pending<br>960 Sq ft.<br>1 |
|----------------------------------------------|-------------------------------------------|
| Full Bathrooms:                              | 1                                         |
| Half Bathrooms:                              | 0                                         |
| Parking Spaces:<br>View:                     | Assigned,Garage - Building                |
| Rental Price:                                | \$2,300                                   |
| List PPSF:                                   | \$2                                       |
| Valuated Price:                              | \$458,000                                 |
| Valuated PPSF:                               | \$512                                     |