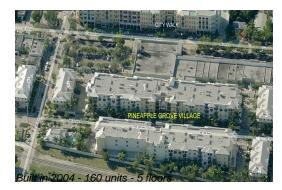

#### **Building Information**

| Number of units:                         | 160 |
|------------------------------------------|-----|
| Number of active listings for rent:      | 26  |
| Number of active listings for sale:      | 3   |
| Building inventory for sale:             | 1%  |
| Number of sales over the last 12 months: | 7   |
| Number of sales over the last 6 months:  | 3   |
| Number of sales over the last 3 months:  | 0   |

## **Building Association Information**

Pineapple Grove Village Condo Association Inc. 245 NE 2nd Street Delray Beach, FL33444-3747 (561) 278-5395 (561) 330-0231