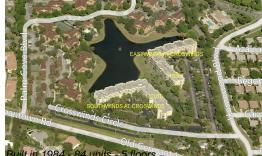

# Unit 312 - Eastwinds at Crosswinds

312 - 1850 Homewood Blvd, Delray Beach, FL, Palm Beach 33445

## **Building Information**

| Number of units:                         | 84 |
|------------------------------------------|----|
|                                          | 04 |
| Number of active listings for rent:      | 0  |
| Number of active listings for sale:      | 2  |
| Building inventory for sale:             | 2% |
| Number of sales over the last 12 months: | 1  |
| Number of sales over the last 6 months:  | 1  |
| Number of sales over the last 3 months:  | 0  |
|                                          |    |