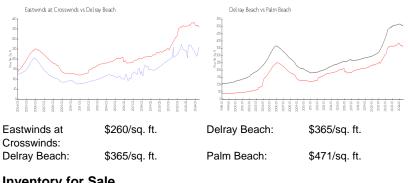

#### **Unit Information**

| MLS Number:<br>Status:<br>Size:<br>Bedrooms:<br>Full Bathrooms:<br>Half Bathrooms:<br>Parking Spaces:<br>View: | RX-10989734<br>Closed<br>1,191 Sq ft.<br>2<br>0<br>Assigned<br>Lake |
|----------------------------------------------------------------------------------------------------------------|---------------------------------------------------------------------|
| View:                                                                                                          | Lake                                                                |
| Rental Price:                                                                                                  | \$2,200                                                             |
| List PPSF:                                                                                                     | \$2                                                                 |
| Valuated Price:                                                                                                | \$310,000                                                           |
| Valuated PPSF:                                                                                                 | \$260                                                               |

The above valuated price is a baseline figure that does not take into account any specific renovation, upgrade, split, merge, or deterioration of the unit.

## **Market Information**

| Inventory | for Sale |
|-----------|----------|
|-----------|----------|

| Eastwinds at Crosswinds | 2% |
|-------------------------|----|
| Delray Beach            | 2% |
| Palm Beach              | 3% |