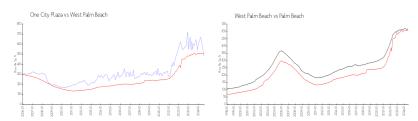

#### **Market Information**

One City Plaza: \$479/sq. ft. West Palm Beach: \$505/sq. ft. West Palm Beach: \$476/sq. ft.