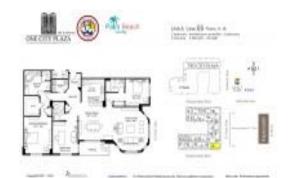

# Unit 1105 - One City Plaza

1105 - 801 S Olive Av, West Palm Beach, FL, Palm Beach 33401

#### **Unit Information**

 MLS Number:
 RX-10989745

 Status:
 Active

 Size:
 2,062 Sq ft.

 Bedrooms:
 3

Full Bathrooms: 3
Half Bathrooms: 0

Parking Spaces: 2+ Spaces, Assigned, Guest View: City, Intracoastal, Ocean