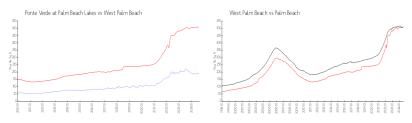

#### **Market Information**

Ponte Verde at Palm \$194/sq. ft.

Beach Lakes:

West Palm Beach: \$509/sq. ft.

West Palm Beach: \$509/sq. ft.

Palm Beach: \$471/sq. ft.