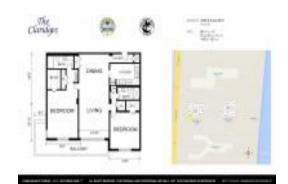

# Unit 608 - Claridges I & II

608 - 3460 S Ocean Blvd, Palm Beach, FL, Palm Beach 33480

#### **Unit Information**

MLS Number: RX-10989784
Status: Active Under Contract

Size: 1,746 Sq ft.

Bedrooms: 2 Full Bathrooms: 2 Half Bathrooms: 0

Parking Spaces: Assigned, Deeded, Guest, Open, Under

Building

View: Intracoastal,Ocean

 Rental Price:
 \$4,500

 List PPSF:
 \$3

 Valuated Price:
 \$624,000

 Valuated PPSF:
 \$424

The above valuated price is a baseline figure that does not take into account any specific renovation, upgrade, split, merge, or deterioration of the unit.