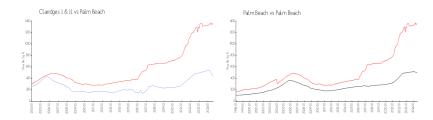

## **Market Information**

 Claridges I & II:
 \$433/sq. ft.
 Palm Beach:
 \$1366/sq. ft.

 Palm Beach:
 \$1366/sq. ft.
 Palm Beach:
 \$471/sq. ft.

#### **Inventory for Sale**

 Claridges I & II
 5%

 Palm Beach
 3%

 Palm Beach
 3%

# Avg. Time to Close Over Last 12 Months

Claridges I & II 63 days
Palm Beach 78 days
Palm Beach 59 days