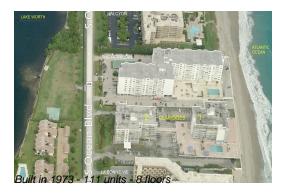

#### **Building Information**

Number of units: 111
Number of active listings for rent: 0
Number of active listings for sale: 5
Building inventory for sale: 4%
Number of sales over the last 12 months: 4
Number of sales over the last 6 months: 0
Number of sales over the last 3 months: 0

## **Building Association Information**

Claridges Condominiums Inc 3460 S Ocean Blvd Palm Beach, FL 33480 tel: +1 561-585-4245