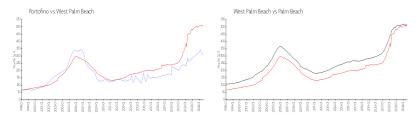

#### **Market Information**

Portofino: \$309/sq. ft. West Palm Beach: \$505/sq. ft. West Palm Beach: \$474/sq. ft.