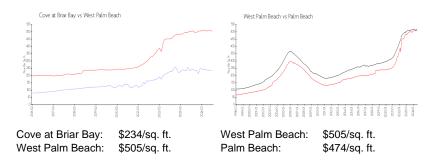

## Inventory for Sale

| Cove at Briar Bay | 2% |
|-------------------|----|
| West Palm Beach   | 4% |
| Palm Beach        | 3% |

# Avg. Time to Close Over Last 12 Months

| Cove at Briar Bay | 53 days |
|-------------------|---------|
| West Palm Beach   | 56 days |
| Palm Beach        | 59 days |