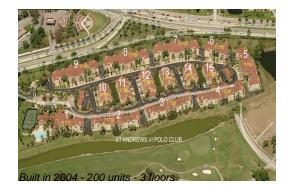

## **Building Information**

| 200 |
|-----|
| 12  |
| 5   |
| 2%  |
| 10  |
| 8   |
| 2   |
|     |

## **Building Association Information**

St Andrews At The Polo Club Condominium Association 11360 Fortune Circle # E6a Wellington, FL33414-8778 (561) 296-1527