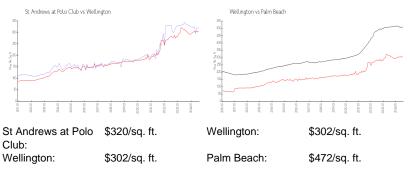

#### **Market Information**

#### Inventory for Sale

| St Andrews at Polo Club | 3% |
|-------------------------|----|
| Wellington              | 1% |
| Palm Beach              | 3% |

## Avg. Time to Close Over Last 12 Months

| St Andrews at Polo Club | 74 days |
|-------------------------|---------|
| Wellington              | 68 days |
| Palm Beach              | 58 days |