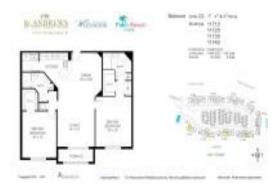

### **Unit Information**

| MLS Number:<br>Status:<br>Size:<br>Bedrooms:<br>Full Bathrooms:<br>Half Bathrooms:<br>Parking Spaces: | RX-10989997<br>Active<br>1,404 Sq ft.<br>2<br>2<br>0 |
|-------------------------------------------------------------------------------------------------------|------------------------------------------------------|
| View:                                                                                                 | Canal,Golf                                           |
| Rental Price:                                                                                         | \$2,800                                              |
| List PPSF:                                                                                            | \$2                                                  |
| Valuated Price:                                                                                       | \$460,000                                            |
| Valuated PPSF:                                                                                        | \$328                                                |