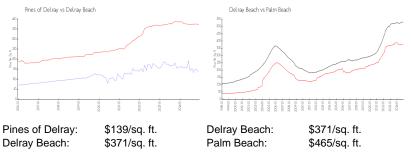

### **Inventory for Sale**

| Pines of Delray | 4% |
|-----------------|----|
| Delray Beach    | 3% |