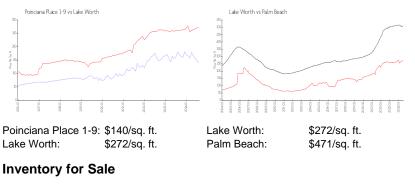

#### **Market Information**

5% 4%

| Poinciana Place 1-9 |  |
|---------------------|--|
| Lake Worth          |  |

## Avg. Time to Close Over Last 12 Months

| Poinciana Place 1-9 | 49 days |
|---------------------|---------|
| Lake Worth          | 46 days |
| Palm Beach          | 58 days |
|                     | -       |