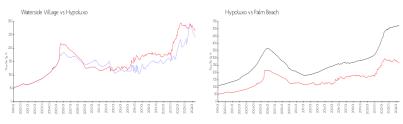

#### **Market Information**

Waterside Village: \$243/sq. ft. Hypoluxo: \$264/sq. ft. Hypoluxo: \$264/sq. ft. Palm Beach: \$474/sq. ft.