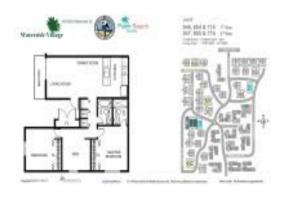

# Unit 546 WATERSIDE DR - Waterside Village

546 WATERSIDE DR - 100-808 Waterside Dr, Hypoluxo, FL, Palm Beach 33462

#### **Unit Information**

 MLS Number:
 RX-10990119

 Status:
 Active

 Size:
 1,045 Sq ft.

Bedrooms: 2 Full Bathrooms: 2 Half Bathrooms: 0

Parking Spaces: Assigned, Guest, Open

 View:
 Garden

 List Price:
 \$244,500