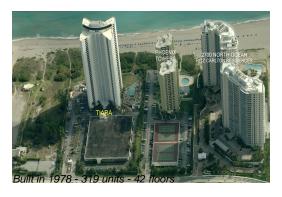

### **Building Information**

Number of units: 319
Number of active listings for rent: 37
Number of active listings for sale: 10
Building inventory for sale: 3%
Number of sales over the last 12 months: 13
Number of sales over the last 6 months: 10
Number of sales over the last 3 months: 7