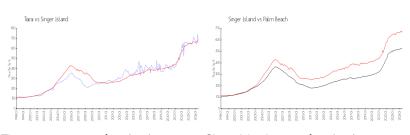

# **Market Information**

Tiara: \$681/sq. ft. Singer Island: \$665/sq. ft. Singer Island: \$474/sq. ft.

### **Inventory for Sale**

Tiara 3% Singer Island 4% Palm Beach 3%

#### Avg. Time to Close Over Last 12 Months

Tiara 75 days Singer Island 82 days Palm Beach 57 days