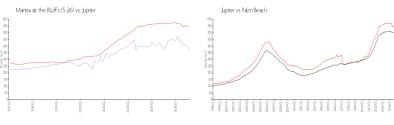

### **Market Information**

Marina at the Bluffs \$365/sq. ft.

(5-26):

Jupiter: \$545/sq. ft.

Jupiter: \$545/sq. ft.

Palm Beach: \$467/sq. ft.