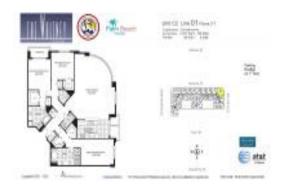

# Unit 201 - Whitney

201 - 410 Evernia St, West Palm Beach, FL, Palm Beach 33401

#### **Unit Information**

 MLS Number:
 RX-10990231

 Status:
 Pending

 Size:
 2,007 Sq ft.

Bedrooms: 3
Full Bathrooms: 2
Half Bathrooms: 1

Parking Spaces: Assigned, Covered, Garage - Building

 View:
 City

 Rental Price:
 \$6,200