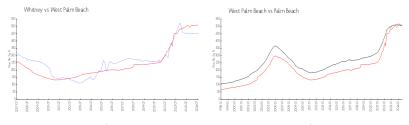

## **Market Information**

Whitney: \$449/sq. ft. West Palm Beach: \$509/sq. ft. West Palm Beach: \$471/sq. ft.