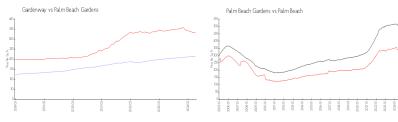

#### **Market Information**

Gardenway: \$214/sq. ft. Palm Beach \$333/sq. ft. Gardens:
Palm Beach \$333/sq. ft. Palm Beach: \$471/sq. ft. Gardens: