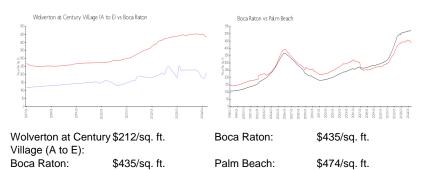

# Unit 4049 Wolverton C - Wolverton at Century Village (A to E)

4049 Wolverton C - 1081-4100 Wolverton E, Boca Raton, FL, Palm Beach 33434

### **Unit Information**

The above valuated price is a baseline figure that does not take into account any specific renovation, upgrade, split, merge, or deterioration of the unit.

### **Building Information**

| 6 |
|---|
|   |
|   |
| b |
|   |
|   |
|   |
|   |

## **Building Association Information**

Century Village at Boca Raton Address: 19296 Lyons Rd, Boca Raton, FL 33434 Phone: +1 561-451-1211

## **Market Information**



#### **Inventory for Sale**

| Wolverton at Century Village (A to E) | 4% |
|---------------------------------------|----|
| Boca Raton                            | 3% |
| Palm Beach                            | 3% |

## Avg. Time to Close Over Last 12 Months

| Wolverton at Century Village (A to E) | 52 days |
|---------------------------------------|---------|
| Boca Raton                            | 59 days |
| Palm Beach                            | 58 days |





NAME AND ADDRESS OF TAXABLE