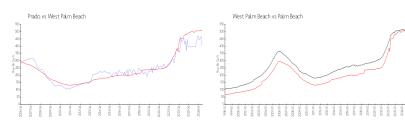

### **Market Information**

Prado: \$397/sq. ft. West Palm Beach: \$509/sq. ft. West Palm Beach: \$471/sq. ft.

### **Inventory for Sale**

Prado 1% West Palm Beach 4% Palm Beach 3%

### Avg. Time to Close Over Last 12 Months

Prado 63 days West Palm Beach 56 days Palm Beach 58 days