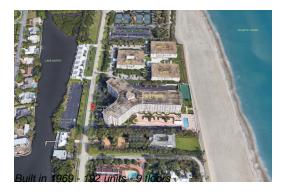

## Unit 515 - 2295 South Ocean

515 - 2295 S Ocean Blvd, Palm Beach, FL, Palm Beach 33480

## **Building Information**

Number of units: 192
Number of active listings for rent: 0
Number of active listings for sale: 4
Building inventory for sale: 2%
Number of sales over the last 12 months: 8
Number of sales over the last 6 months: 6
Number of sales over the last 3 months: 2