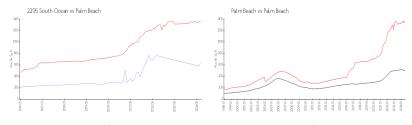

### **Market Information**

 2295 South Ocean:
 \$633/sq. ft.
 Palm Beach:
 \$1366/sq. ft.

 Palm Beach:
 \$1366/sq. ft.
 Palm Beach:
 \$471/sq. ft.

### **Inventory for Sale**

 2295 South Ocean
 2%

 Palm Beach
 3%

 Palm Beach
 3%

# Avg. Time to Close Over Last 12 Months

2295 South Ocean 27 days
Palm Beach 79 days
Palm Beach 58 days