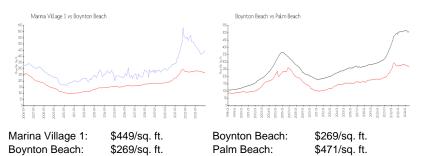

## **Market Information**

| Marina Village 1 | 3% |
|------------------|----|
| Boynton Beach    | 2% |
| Palm Beach       | 3% |