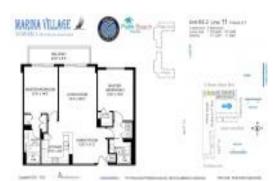

# Unit 711 - Marina Village 1

711 - 700 E Boyton Beach Blvd, Boynton Beach, FL, Palm Beach 33435

#### **Unit Information**

| MLS Number:     | RX-10990315                      |
|-----------------|----------------------------------|
| Status:         | Active                           |
| Size:           | 1,270 Sq ft.                     |
| Bedrooms:       | 2                                |
| Full Bathrooms: | 2                                |
| Half Bathrooms: | 0                                |
| Parking Spaces: | Assigned,Garage - Building,Guest |
| View:           | City,Intracoastal,Lagoon,Ocean   |
| Rental Price:   | \$3,000                          |
| List PPSF:      | \$2                              |
| Valuated Price: | \$404,000                        |
| Valuated PPSF:  | \$350                            |